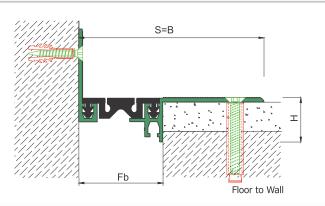

**GASKET COLORS BLACK** GREY BEIGE Custom Colors available.

| LOCATION       | MODEL       | GAP<br>(Fb) mm | HEIGHT<br>(H) MM | OVERALL<br>WIDTH<br>(B) mm | VISIBLE<br>WIDTH<br>(S) mm | MOVEMENT<br>(W) mm | LOAD<br>CAPACITY | STANDARD<br>LENGTH<br>(mt) |
|----------------|-------------|----------------|------------------|----------------------------|----------------------------|--------------------|------------------|----------------------------|
|                | AS U243-024 | 24             | 26               | 120                        | 120                        | ± 4                | <b>†</b>         | 3                          |
|                | AS U243-030 | 30             | 15               | 150                        | 150                        | ± 5                | <b>†</b>         | 3                          |
|                | AS U243-030 | 30             | 26               | 150                        | 150                        | ± 5                |                  | 3                          |
| Floor to Floor | AS U243-050 | 50             | 15               | 170                        | 170                        | ± 7                | <b>†</b>         | 3                          |
|                | AS U243-050 | 50             | 26               | 170                        | 170                        | ± 7                | <b>†</b>         | 3                          |
|                | AS U243-050 | 50             | 27               | 170                        | 170                        | ± 7                | € <b>6</b> 110   | 3                          |
|                | AS U243-080 | 80             | 30               | 200                        | 200                        | ± 10               | <b>†</b>         | 3                          |
|                | AS U243-100 | 100            | 30               | 226                        | 226                        | ± 14               | <b>†</b>         | 3                          |

Note: Please ask for different sizes

| Profil No<br>Profile Number                 | AS U243 050                                                                                   | AS U243 050K |  |  |  |
|---------------------------------------------|-----------------------------------------------------------------------------------------------|--------------|--|--|--|
| Fb (mm)                                     | 50                                                                                            | 50           |  |  |  |
| H (mm) yaklaşık approx.                     | 15                                                                                            | 15           |  |  |  |
| W± (mm) yaklaşık approx.                    | ±7                                                                                            | ±7           |  |  |  |
| Renk<br>Color                               | Alüminyum: Natürel, Fitiller: Siyah, gri,diğer<br>Aluminum: Natural,Inserts:Black,grey,others |              |  |  |  |
| Malzeme<br>Material                         | Alüminyum,TPE Termoplastik Elastomer Aluminum,TPE Thermoplastic Elastomer                     |              |  |  |  |
| Standart Uzunluk<br>Standard Length         | 3                                                                                             |              |  |  |  |
| Yükleme Kapasitesi<br>Load-Bearing Capacity | <b>* *</b>                                                                                    |              |  |  |  |