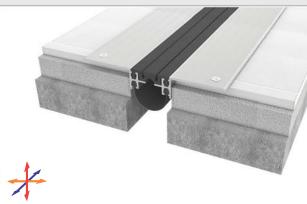

AS U243 surface mounted floor profile is applicable to all types of floors and load bearing capacity is designed for pedestrians or cars depending on the gap inquired. Push-down elastomeric gasket can quickly be placed into the slot and changed without demounting the profile. Smooth type gasket is available for 30 & 50 mm gaps but with less movement capability compared to grooved type. Two-way designed gasket slot lets the profile to be applied surface or flush mounted for some gaps. Striated surface ensures antislip.

**Application Areas** : Indoor & Outdoor / Floor

Ideal for : Car Parks, Shopping Malls, Airports, Residences, Hospitals, Commercial & Public Buildings etc.

Material : Mill Finish Aluminum (Anodizing optional), TPE Gasket