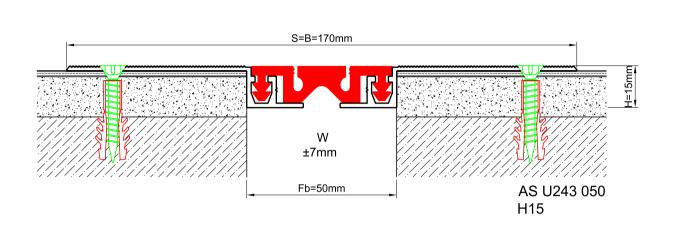

**GASKET COLORS BLACK** GREY BEIGE Custom Colors available.

| LOCATION       | MODEL       | GAP<br>(Fb) mm | HEIGHT<br>(H) MM | OVERALL<br>WIDTH<br>(B) mm | VISIBLE<br>WIDTH<br>(S) mm | MOVEMENT<br>(W) mm | LOAD<br>CAPACITY | STANDARD<br>LENGTH<br>(mt) |
|----------------|-------------|----------------|------------------|----------------------------|----------------------------|--------------------|------------------|----------------------------|
|                | AS U243-024 | 24             | 26               | 120                        | 120                        | ± 4                | <b>†</b>         | 3                          |
|                | AS U243-030 | 30             | 15               | 150                        | 150                        | ± 5                | <b>†</b>         | 3                          |
|                | AS U243-030 | 30             | 26               | 150                        | 150                        | ± 5                |                  | 3                          |
| Floor to Floor | AS U243-050 | 50             | 15               | 170                        | 170                        | ± 7                | <b>†</b>         | 3                          |
|                | AS U243-050 | 50             | 26               | 170                        | 170                        | ± 7                | <b>†</b>         | 3                          |
|                | AS U243-050 | 50             | 27               | 170                        | 170                        | ± 7                | € <b>6</b> 110   | 3                          |
|                | AS U243-080 | 80             | 30               | 200                        | 200                        | ± 10               | <b>†</b>         | 3                          |
|                | AS U243-100 | 100            | 30               | 226                        | 226                        | ± 14               | <b>†</b>         | 3                          |

Note: Please ask for different sizes

| Profil No<br>Profile Number                 | AS U243 050                                                                                   | AS U243 050K |  |  |  |
|---------------------------------------------|-----------------------------------------------------------------------------------------------|--------------|--|--|--|
| Fb (mm)                                     | 50                                                                                            | 50           |  |  |  |
| H (mm) yaklaşık approx.                     | 15                                                                                            | 15           |  |  |  |
| W± (mm) yaklaşık approx.                    | ±7                                                                                            | ±7           |  |  |  |
| Renk<br>Color                               | Alüminyum: Natürel, Fitiller: Siyah, gri,diğer<br>Aluminum: Natural,Inserts:Black,grey,others |              |  |  |  |
| Malzeme<br>Material                         | Alüminyum,TPE Termoplastik Elastomer Aluminum,TPE Thermoplastic Elastomer                     |              |  |  |  |
| Standart Uzunluk<br>Standard Length         | 3                                                                                             |              |  |  |  |
| Yükleme Kapasitesi<br>Load-Bearing Capacity | <b>* *</b>                                                                                    |              |  |  |  |