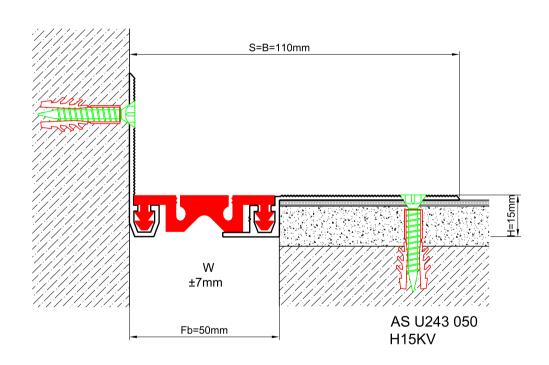

**GASKET COLORS BLACK** GREY BEIGE Custom Colors available.

| LOCATION       | MODEL       | GAP<br>(Fb) mm | HEIGHT<br>(H) MM | OVERALL<br>WIDTH<br>(B) mm | VISIBLE<br>WIDTH<br>(S) mm | MOVEMENT<br>(W) mm | LOAD<br>CAPACITY | STANDARD<br>LENGTH<br>(mt) |
|----------------|-------------|----------------|------------------|----------------------------|----------------------------|--------------------|------------------|----------------------------|
|                | AS U243-024 | 24             | 26               | 120                        | 120                        | ± 4                | <b>†</b>         | 3                          |
|                | AS U243-030 | 30             | 15               | 150                        | 150                        | ± 5                | <b>†</b>         | 3                          |
|                | AS U243-030 | 30             | 26               | 150                        | 150                        | ± 5                |                  | 3                          |
| Floor to Floor | AS U243-050 | 50             | 15               | 170                        | 170                        | ± 7                | <b>†</b>         | 3                          |
|                | AS U243-050 | 50             | 26               | 170                        | 170                        | ± 7                | <b>†</b>         | 3                          |
|                | AS U243-050 | 50             | 27               | 170                        | 170                        | ± 7                | € <b>6</b> 110   | 3                          |
|                | AS U243-080 | 80             | 30               | 200                        | 200                        | ± 10               | <b>†</b>         | 3                          |
|                | AS U243-100 | 100            | 30               | 226                        | 226                        | ± 14               | <b>†</b>         | 3                          |

Note: Please ask for different sizes

| Profil No<br>Profile Number                 | AS U243 050                                                                                   | AS U243 050K |  |  |  |
|---------------------------------------------|-----------------------------------------------------------------------------------------------|--------------|--|--|--|
| Fb (mm)                                     | 50                                                                                            | 50           |  |  |  |
| H (mm) yaklaşık approx.                     | 15                                                                                            | 15           |  |  |  |
| W± (mm) yaklaşık approx.                    | ±7                                                                                            | ±7           |  |  |  |
| Renk<br>Color                               | Alüminyum: Natürel, Fitiller: Siyah, gri,diğer<br>Aluminum: Natural,Inserts:Black,grey,others |              |  |  |  |
| Malzeme<br>Material                         | Alüminyum,TPE Termoplastik Elastomer Aluminum,TPE Thermoplastic Elastomer                     |              |  |  |  |
| Standart Uzunluk<br>Standard Length         | 3                                                                                             |              |  |  |  |
| Yükleme Kapasitesi<br>Load-Bearing Capacity | <b>* *</b>                                                                                    |              |  |  |  |