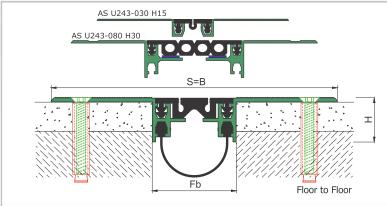

**GASKET COLORS BLACK** GREY BEIGE Custom Colors available.

| LOCATION       | MODEL       | GAP<br>(Fb) mm | HEIGHT<br>(H) MM | OVERALL<br>WIDTH<br>(B) mm | VISIBLE<br>WIDTH<br>(S) mm | MOVEMENT<br>(W) mm | LOAD<br>CAPACITY | STANDARD<br>LENGTH<br>(mt) |
|----------------|-------------|----------------|------------------|----------------------------|----------------------------|--------------------|------------------|----------------------------|
|                | AS U243-024 | 24             | 26               | 120                        | 120                        | ± 4                | <b>†</b>         | 3                          |
|                | AS U243-030 | 30             | 15               | 150                        | 150                        | ± 5                | <b>†</b>         | 3                          |
|                | AS U243-030 | 30             | 26               | 150                        | 150                        | ± 5                |                  | 3                          |
| Floor to Floor | AS U243-050 | 50             | 15               | 170                        | 170                        | ± 7                | <b>†</b>         | 3                          |
|                | AS U243-050 | 50             | 26               | 170                        | 170                        | ± 7                | <b>†</b>         | 3                          |
|                | AS U243-050 | 50             | 27               | 170                        | 170                        | ± 7                | € <b>6</b> 110   | 3                          |
|                | AS U243-080 | 80             | 30               | 200                        | 200                        | ± 10               | <b>†</b>         | 3                          |
|                | AS U243-100 | 100            | 30               | 226                        | 226                        | ± 14               | <b>†</b>         | 3                          |

Note: Please ask for different sizes

| Profil No<br>Profile Number                 | AS U243 050                                                                                   | AS U243 050K |  |  |  |
|---------------------------------------------|-----------------------------------------------------------------------------------------------|--------------|--|--|--|
| Fb (mm)                                     | 50                                                                                            | 50           |  |  |  |
| H (mm) yaklaşık approx.                     | 15                                                                                            | 15           |  |  |  |
| W± (mm) yaklaşık approx.                    | ±7                                                                                            | ±7           |  |  |  |
| Renk<br>Color                               | Alüminyum: Natürel, Fitiller: Siyah, gri,diğer<br>Aluminum: Natural,Inserts:Black,grey,others |              |  |  |  |
| Malzeme<br>Material                         | Alüminyum,TPE Termoplastik Elastomer Aluminum,TPE Thermoplastic Elastomer                     |              |  |  |  |
| Standart Uzunluk<br>Standard Length         | 3                                                                                             |              |  |  |  |
| Yükleme Kapasitesi<br>Load-Bearing Capacity | <b>* *</b>                                                                                    |              |  |  |  |