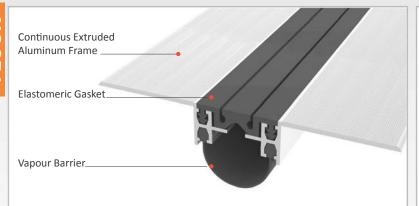

AS U243 surface mounted floor profile is applicable to all types of floors and load bearing capacity is designed for pedestrians or cars depending on the gap inquired. Push-down elastomeric gasket can quickly be placed into the slot and changed without demounting the profile. Smooth type gasket is available for 30 & 50 mm gaps but with less movement capability compared to grooved type. Two-way designed gasket slot lets the profile to be applied surface or flush mounted for some gaps. Striated surface ensures antislip.

**Aluminum Alloy** : 6063 AA-USA / EN AW 6063

: Fire Barrier, Waterproof EPDM membrane, Vapour Barrier **Optional Supplies** 

\* Visuals are representative and the profile configuration may differ depending on the characteristics requested.